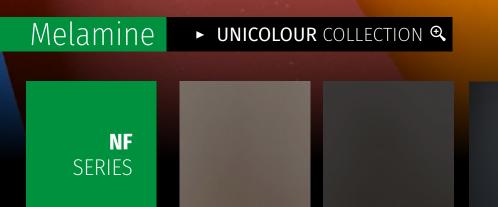

### > NF is a semi mat texture

that can be combined with solid colors or wood grain decorative papers. An ideal solution for interior design projects that equally combine classic and contemporary aesthetics.