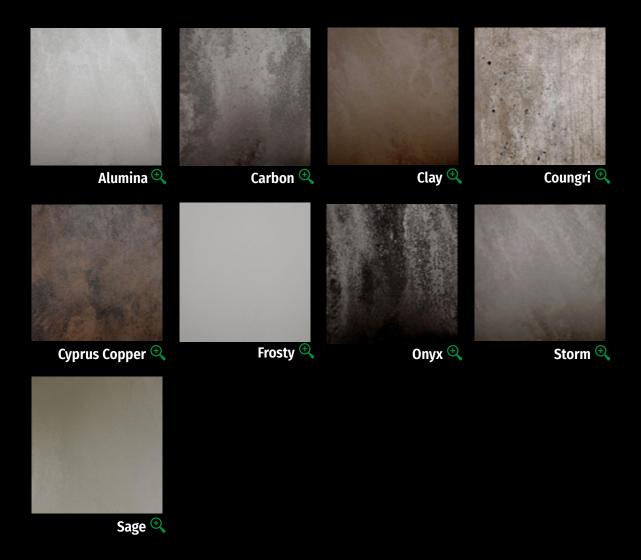

# SUPREME GLX COLLECTION @

GLX is inspired by the urban architecture that is characterized by the industrial look, it reflects the minimalism and industrial feeling of concrete, stones, marbles and oxidized metals.

### > Inspired by the urban architecture

that is characterized by the industrial look, it reflects the minimalism and industrial feeling of concrete, stones, marbles and oxidized metals.