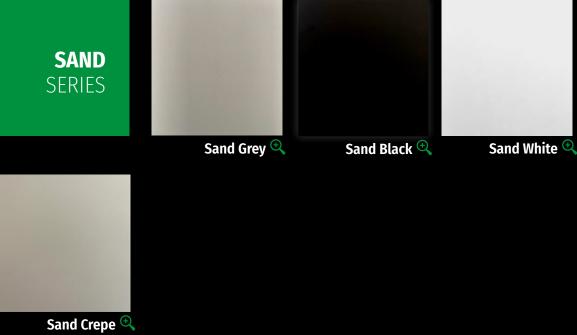

# > GLX is inspired by the urban architecture characterized by the industrial look, it reflects the minimalism and industrial feeling of concrete, stones, marbles and oxidized metals.

> Embossed Sand

is a sandy grain texture that can be combined with solid colours.