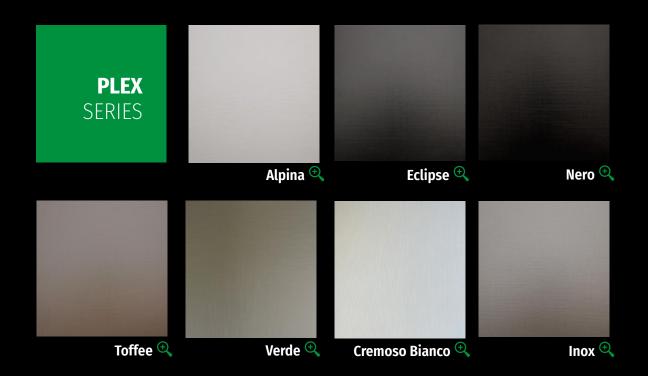

# SUPREME PLEX COLLECTION &

Plex texture reproduces the fabric and textile effect and patterns. An ideal solution for the modern architectural philosophy that create a cozy living space.

> Reproduces the fabric and textile effect

An ideal solution for the modern architectural philosophy that create a cozy living space.

The 3D texture has a deep grain that is clearly inspired by wood. It can be combined with solid colors or wood grain decorative papers. An ideal finish for interior design projects that require the realistic representation of wood.