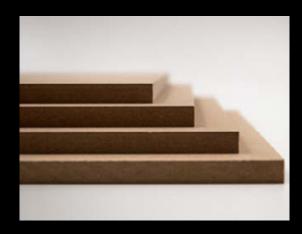

#### MDF ⊕

MDF fibreboard is an engineered board that is free from natural defects. It has a smooth sanded surface and precision finish. It suitable for general purpose.