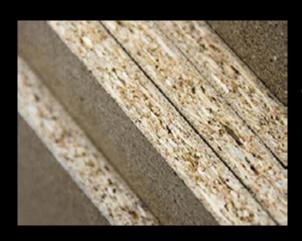

### Chipboard 🔍

Chipboard is an engineered sheet wood made from small wood chippings, bound together by a synthetic resin. It is free from natural defects and suitable for general purpose.