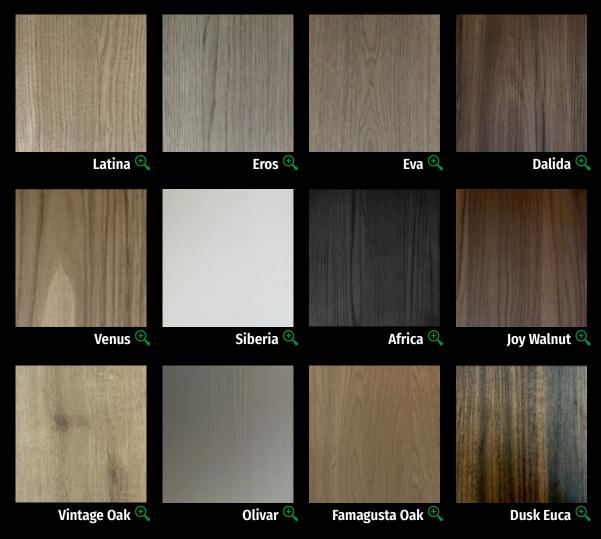

# SUPREME XS COLLECTION @

The XS Collection has texture with a deep grain that is clearly inspired by wood. It can be combined with solid colors or wood grain decorative papers. An ideal finish for interior design projects that require the realistic representation of wood.

### > Clearly inspired by wood

It can be combined with solid colors or wood grain decorative papers. An ideal finish for interior design projects that require the realistic representation of wood.