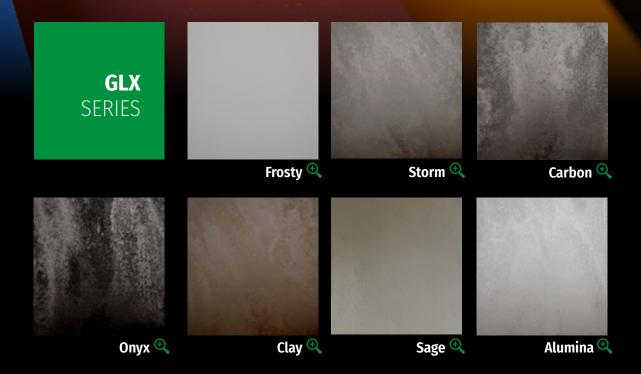

# SUPREME GLX COLLECTION @

GLX is inspired by the urban architecture that is characterized by the industrial look, it reflects the minimalism and industrial feeling of concrete, stones, marbles and oxidized metals.

### > Inspired by the urban architecture

that is characterized by the industrial look, it reflects the minimalism and industrial feeling of concrete, stones, marbles and oxidized metals.

# > GLX is inspired by the urban architecture characterized by the industrial look, it reflects the minimalism and industrial feeling of concrete, stones, marbles and oxidized metals.

> Embossed Sand

is a sandy grain texture that can be combined with solid colours.