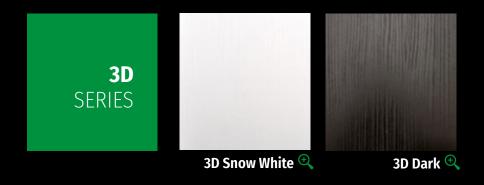

An ideal solution for the modern architectural philosophy that create a cozy living space.

The 3D texture has a deep grain that is clearly inspired by wood. It can be combined with solid colors or wood grain decorative papers. An ideal finish for interior design projects that require the realistic representation of wood.