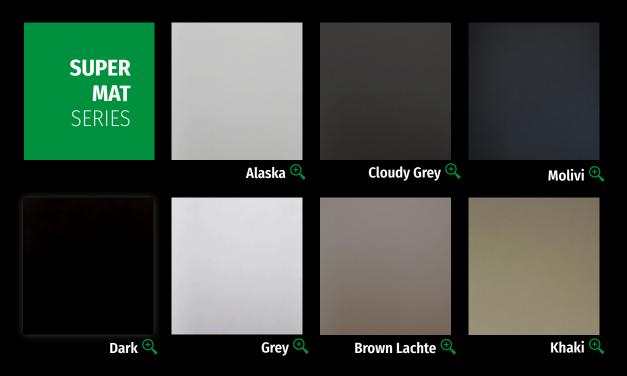

# SUPREME XS COLLECTION @

The XS Collection has texture with a deep grain that is clearly inspired by wood. It can be combined with solid colors or wood grain decorative papers. An ideal finish for interior design projects that require the realistic representation of wood.

### > Clearly inspired by wood

It can be combined with solid colors or wood grain decorative papers. An ideal finish for interior design projects that require the realistic representation of wood.