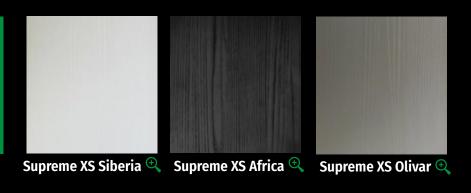

# SUPREME XS COLLECTION @

The XS Collection has texture with a deep grain that is clearly inspired by wood. It can be combined with solid colors or wood grain decorative papers. An ideal finish for interior design projects that require the realistic representation of wood.

### > Clearly inspired by wood

It can be combined with solid colors or wood grain decorative papers. An ideal finish for interior design projects that require the realistic representation of wood.