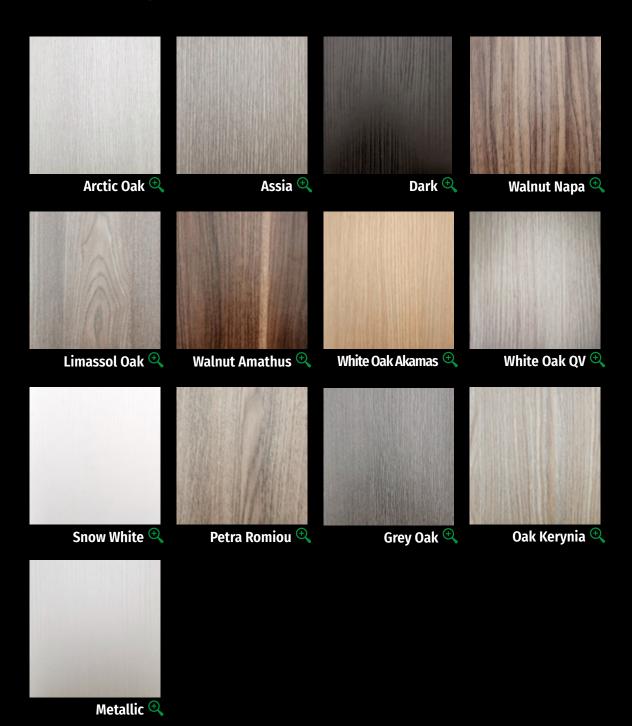

# SUPREME XS COLLECTION @

The XS Collection has texture with a deep grain that is clearly inspired by wood. It can be combined with solid colors or wood grain decorative papers. An ideal finish for interior design projects that require the realistic representation of wood.

### > Clearly inspired by wood

It can be combined with solid colors or wood grain decorative papers. An ideal finish for interior design projects that require the realistic representation of wood.

An ideal solution for the modern architectural philosophy that create a cozy living space.

The 3D texture has a deep grain that is clearly inspired by wood. It can be combined with solid colors or wood grain decorative papers. An ideal finish for interior design projects that require the realistic representation of wood.