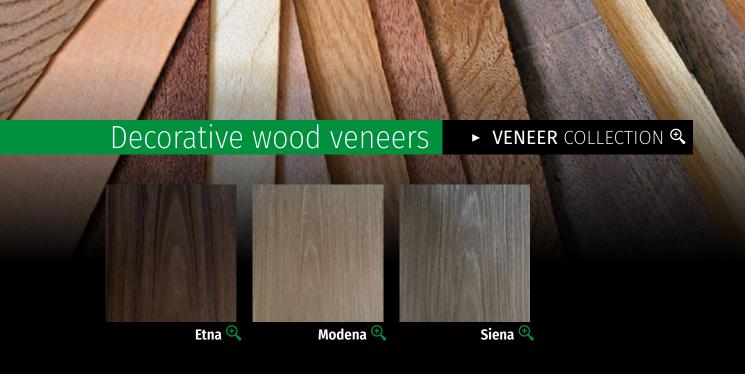

### Decorative wood veneers

# VENEER COLLECTION @

The distinct beauty they lend to the space where they are used demonstrates good taste and a high standard of living. The wide variety (60+) available can satisfy every aesthetic requirement for any space.

> Our (60+) wide variety of wood veneers can be applied on Chipboards, MDF and Plywood boards. They are highly durable products of excellent quality, with an excelent natural look and with widespread use.