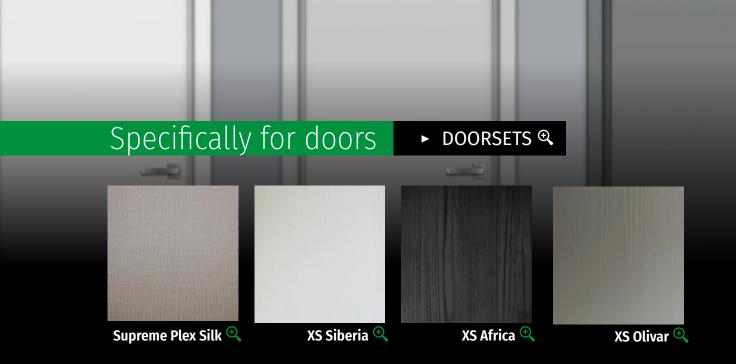

## Specifically for doors

# DOORSETS €

They create a coherence and aesthetic harmony in any room, and multiply the available aesthetic choices.

> In combination with matching melamine 3D, HD & PLEX

they are the perfect choice for modern doors, in terms of technology and aesthetics!

- \* A Doorset comprises
  - 1 Door Skin,
  - 2.5 Door Jambs,
  - 5 Cover Profiles