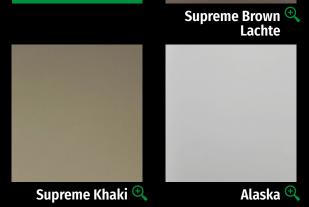

# UNICOLOUR COLLECTION @

Unicolours are available in a number of different finishes. For information on each colour in its respective finish please click on the swatch below.

> Our most luxurious collection

# Melamine • UNICOLOUR COLLECTION @